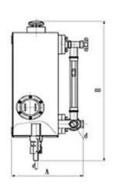

# Stern Shaft Diameter

| Model     | Capaci<br>ty | A   | В   | Н   | H1  | d  | One Shaft with one Oil Tank  Two Shaft with one Oil Tank | Weigh<br>t |
|-----------|--------------|-----|-----|-----|-----|----|----------------------------------------------------------|------------|
| 15CB*3333 | 15L          | 245 | 379 | 630 | 369 | 15 | >=70 and <=120 <70                                       | 10         |
| 30CB*3333 | 30L          | 245 | 520 | 730 | 460 | 15 | >120 and $<=170$ $>=70$ and $<=120$                      | 15         |
| 50CB*3333 | 50L          | 245 | 285 | 730 | 460 | 20 | >170                                                     | 18         |