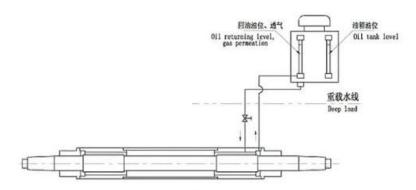

Principles of stern shaft lubricating system

# Remarks:

- 1. The present system does not need an oil pump.
- 2. The oil level won't be lower than the deep load.
- 3. It is applicable to vessels whose sea gauge is no deeper than 10m
- 4. The lubrication oil brand should be the same as that of the main unit.