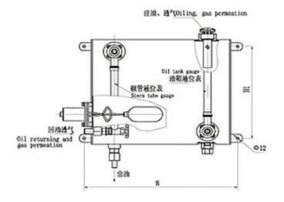

### **Shaft lubrication oil tank**

- Shaft lubrication oil tank
- Features and Advantages:
- Remarks:

Shaft lubrication oil tank

The lubricating oil tank is used to store the oil source. Above 30L, the tank can be equipped with a low oil level alarm device.

The lubricating oil is stored in the bottom of the crankcase, a drain tank located under the engine. From this Shaft lubrication oil tank, the lubricating oil passes through a filter (one of a pair of <u>pumps</u>) into one of a pair of fine filters. It is then passed through the cooler and distributed to various branch pipes before entering the engine.

# Remarks:

- 1. The present system does not need an oil pump.
- 2. The oil level won't be lower than the deep load.
- 3. It is applicable to vessels whose sea gauge is no deeper than 10m
- 4. The lubrication oil brand should be the same as that of the main unit.